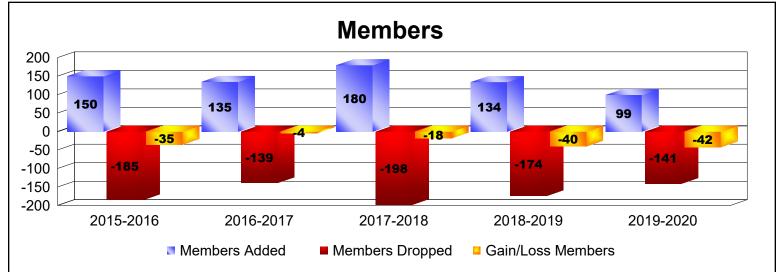

District 103 C

As of June 2020 Cumulative

| Year      | New<br>Clubs | Dropped<br>Clubs | Gain/<br>Loss<br>Clubs | New<br>Members | Charter<br>Members | Reinstate<br>Members | Transfer<br>Members | Total<br>Member<br>Added | Total<br>Members<br>Dropped | Gain/<br>Loss<br>Members |
|-----------|--------------|------------------|------------------------|----------------|--------------------|----------------------|---------------------|--------------------------|-----------------------------|--------------------------|
| 2015-2016 | 1            | 0                | 1                      | 116            | 23                 | 1                    | 10                  | 150                      | -185                        | -35                      |
| 2016-2017 | 0            | 0                | 0                      | 122            | 1                  | 5                    | 7                   | 135                      | -139                        | -4                       |
| 2017-2018 | 1            | 0                | 1                      | 139            | 20                 | 7                    | 14                  | 180                      | -198                        | -18                      |
| 2018-2019 | 0            | 0                | 0                      | 114            | 0                  | 5                    | 15                  | 134                      | -174                        | -40                      |
| 2019-2020 | 0            | -1               | -1                     | 86             | 0                  | 1                    | 12                  | 99                       | -141                        | -42                      |
| Average   | 0            | 0                | 0                      | 115            | 9                  | 4                    | 12                  | 140                      | -167                        | -28                      |