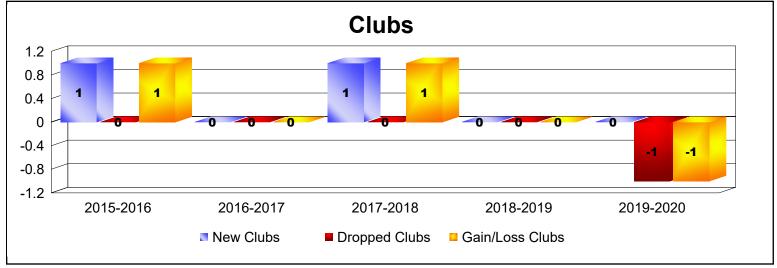

District 103 C

As of June 2020 Cumulative

| Year      | New<br>Clubs | Dropped<br>Clubs | Gain/<br>Loss<br>Clubs | New<br>Members | Charter<br>Members | Reinstate<br>Members | Transfer<br>Members | Total<br>Member<br>Added | Total<br>Members<br>Dropped | Gain/<br>Loss<br>Members |
|-----------|--------------|------------------|------------------------|----------------|--------------------|----------------------|---------------------|--------------------------|-----------------------------|--------------------------|
| 2015-2016 | 1            | 0                | 1                      | 116            | 23                 | 1                    | 10                  | 150                      | -185                        | -35                      |
| 2016-2017 | 0            | 0                | 0                      | 122            | 1                  | 5                    | 7                   | 135                      | -139                        | -4                       |
| 2017-2018 | 1            | 0                | 1                      | 139            | 20                 | 7                    | 14                  | 180                      | -198                        | -18                      |
| 2018-2019 | 0            | 0                | 0                      | 114            | 0                  | 5                    | 15                  | 134                      | -174                        | -40                      |
| 2019-2020 | 0            | -1               | -1                     | 86             | 0                  | 1                    | 12                  | 99                       | -141                        | -42                      |
| Average   | 0            | 0                | 0                      | 115            | 9                  | 4                    | 12                  | 140                      | -167                        | -28                      |